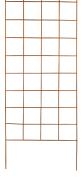

## Grips as it grows

Whites Grip & Grow Freestanding Panel is an integrated vegie frame system for growing climbing vegetables and plants. The ribbed bar provides additional grip to hold plants as they grow. Grip & Grow is robust and durable enough to re-use year after year.

Easy to set up, simply push the feet into the ground.

Available in Designer-look rustic or Hot-dip galvanised finish.

For more information see our brand page here.

| Code  | Product Description                     | Size           |
|-------|-----------------------------------------|----------------|
| 18436 | Grip & Grow Freestanding Panel - Galv   | 1905mm x 605mm |
| 18437 | Grip & Grow Freestanding Panel - Rustic | 1905mm x 605mm |