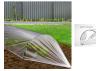

## HARNESS THE SUN TO PROMOTE GROWTH

Whites Greenhouse Grow Tunnel creates an ideal climate all year round, which extends your growing season while also protecting plants against insects, birds, animals and pests.

It features an easy to install poly cloth cover that can simply be lifted for easy access to your plants.

Ideal for leaf vegetables, herbs and low growing fruit varieties, the kit includes:

- 5 arch support sections
- 1.5m x 5m\* poly cloth cover
- 10 cover clips
- · 2 ground pegs
- \* Measurement of fabric when laid flat