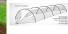

## **Greenhouse Grow Tunnel**

**Outdoor Essentials / Pest Deterrents** 

- Create an ideal climate all year round
- Easy DIY installation
- Protects plants against pests etc.
- Available at selected Bunnings stores only Please check with your local store.

## HARNESS THE SUN TO PROMOTE GROWTH

Whites Greenhouse Grow Tunnel creates an ideal climate all year round, which extends your growing season while also protecting plants against insects, birds, animals and pests.

It features an easy to install poly cloth cover that can simply be lifted for easy access to your plants.

Ideal for leaf vegetables, herbs and low growing fruit varieties, the kit includes:

- 5 arch support sections
- 1.5m x 5m\* poly cloth cover
- 10 cover clips
- · 2 ground pegs
- \* Measurement of fabric when laid flat