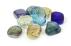

## **Glass Gems - Shapes**

**Rocks & Pebbles / Decorative** 

- Fun, translucent & colourful
- Decorative to enhance pots & ornaments
- Ideal as pot toppers or for craft projects
- Available at selected Bunnings stores only. Please check with your local store.

## **FUN, TRANSLUCENT AND COLOURFUL**

Whites Glass Gems - Shapes enhance pots and ornaments as a decorative feature.

Ideal as pot toppers to highlight potted plants and can be used for craft projects.

The Whites Glass Gems range is available in handy 1kg bags, and four shape and colour styles: Buttons, Shapes, Sea Glass and Green Butterflies.