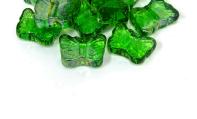

## **Glass Gems - Green Butterflies**

/ Aust only

- Fun, translucent butterfly shape
- Ideal as pot toppers or for craft projects
- Decorative to enhance pots & ornaments
- Available at selected Bunnings stores only. Please check with your local store.

## **FUN, TRANSLUCENT BUTTERFLY SHAPE**

Whites Glass Gems - Green Butterflies enhance pots and ornaments as a decorative feature.

Ideal as pot toppers to highlight potted plants and can be used for craft projects.