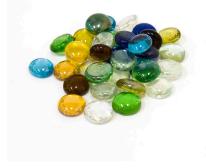

## FUN, TRANSLUCENT AND COLOURFUL

Whites Glass Gems - Buttons enhance pots and ornaments as a decorative feature.

Ideal as pot toppers to highlight potted plants and can be used for craft projects.

The Whites Glass Gems range is available in handy 1kg bags, and four shape and colour styles: Buttons, Shapes, Sea Glass and Green Butterflies.