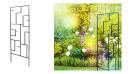

## **Geo Decorative Trainers**

Plant Support / Obelisks & Trainers

- Geometric & contemporary
- Ideal garden feature
- Doubles as plant trainer
- Easy to set up

• Available at selected Bunnings only - Please check with your local store.

## **DECORATIVE PLANT TRAINERS**

## Create your own backyard oasis.

Whites Geo Decorative Trainers are a decorative garden feature and plant trainer in one. Add a touch of contemporary style to your outdoor area with geometric lines and two colours.

Easy to set up, simply fix them onto a wall or push the two feet firmly into the ground as a freestanding feature.

Available in Black or Rustic finish.

| Code  | Product Description    | Size           | Colour |
|-------|------------------------|----------------|--------|
| 18650 | Geo Decorative Trainer | 1600mm x 600mm | Black  |
| 18651 | Geo Decorative Trainer | 1600mm x 600mm | Rustic |