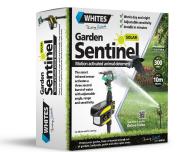

## **Garden Sentinel Solar**

**Outdoor Essentials / Pest Deterrents** 

- Adjustable spray angle up to 300°
- Up to 10m distance
- Time & sensitivity setting
- Install in minutes
- Simple garden hose attachment

## **MOTION ACTIVATED ANIMAL DETERRENT**

Whites Garden Sentinel Solar is designed to protect your garden and crops safely and humanely. Keep unwanted animals from your backyards, ponds and other open areas.

The smart infrared sensor activates a three-second burst of water with an adjustable angle, range and sensitivity. It can also be used for watering.

Complete with garden hose attachment and optional eye and beak labels, simply attach to your garden hose and the Garden Sentinel Solar is ready to go to work.