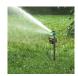

The smart infrared sensor activates a three-second burst of water with an adjustable angle, range and sensitivity. It can also be used for watering.

Complete with garden hose attachment and optional eye and beak labels, simply attach to your garden hose and the Garden Sentinel Solar is ready to go to work.