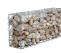

## **VERSATILE, FUNCTIONAL, ON-TREND**

Whites Garden Gabion Wall is a versatile solution for your garden. Stylish and functional, they are ideal for garden borders and can also be used for benches or garden beds. Simply filled with natural stones or pebbles that are at least 50mm in size.

Made from galvanised wire for long life, they resist weather and corrosion.

Build in 3 easy steps:

- 1. Secure the bottom and sides of gabion with clips provided.
- 2. To assist with filling, use lightweight AAC block, polystyrene, drain pipe or similar material positioned inside the gabion where it cannot be seen once filled. Then fill around with chosen stones or pebbles.
- 3. Finally, secure gabion top with clips provided once filled.