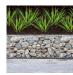

## **VERSATILE, FUNCTIONAL, ON-TREND**

Whites Garden Gabion Wall is a versatile solution for your garden. Stylish and functional, they are ideal for garden borders and can also be used for benches or garden beds. Simply filled with natural stones or pebbles that are at least 50mm in size.