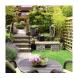

## **VERSATILE, FUNCTIONAL, ON-TREND**

Whites Garden Gabion Cubes are a versatile solution for your garden. Stylish and functional, they can be used for garden borders, benches or garden beds. Simply filled with natural stones or pebbles that are at least 50mm in size.