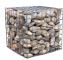

## **VERSATILE, FUNCTIONAL, ON-TREND**

Whites Garden Gabion Cubes are a versatile solution for your garden. Stylish and functional, they can be used for garden borders, benches or garden beds. Simply filled with natural stones or pebbles that are at least 50mm in size.

Made from galvanised wire for long life, they resist weather and corrosion.

Build in 3 easy steps:

- 1. Secure the bottom and sides of gabion with clips provided.
- 2. To assist with filling, use lightweight AAC block, polystyrene, drain pipe or similar material positioned inside the gabion where it cannot be seen once filled. Then fill around with chosen stones or pebbles.
- 3. Finally, secure gabion top with clips provided once filled.