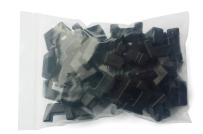

## **Screen Up Freestanding Spacers**

Screen Up / Screen Up Freestanding

- Slimline 10mm spacers for that slimline look
- Standard 20mm spacers (as supplied with posts)
- The choice is yours for the look you want

## **SLIMLINE OR STANDARD - THE CHOICE IS YOURS**

Whites Screen Up spacers are available in two styles to give you the look you want:

- Slimline Spacers provide a 10mm space between slats for that slimline look and greater privacy.
- Standard 20mm spacers are ideal for larger screens and are supplied with all Freestanding Posts (note that sufficient 20mm spacers are supplied with each post, however, there may be rare instances where installation requires additional spacers).

These are suitable for <u>Freestanding Channels</u> (corner and joiner posts).

| Code  | Product Description             | Pack Size |
|-------|---------------------------------|-----------|
| 16862 | Screen Up Standard Spacers 20mm | 24        |
| 16870 | Screen Up Slimline Spacers 10mm | 48        |