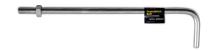

## **Foundation Bolts**

**Building / Concreting** 

- 90° angled leg when cast into the slab stops the bolt pulling out
- Ideal for attaching framing and sheds to concrete slabs

## FOR ATTACHING FRAMING AND SHEDS TO CONCRETE SLABS

Whites Foundation Bolts are an L shape bolt that are set into concrete as a foundation for attaching framing and sheds to concrete slabs. Once the concret is set, the bolts are fimrly secured and ready for use.