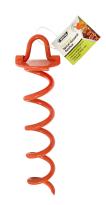

## Fold-down Spiral Ground Anchor

Fencing Solutions / Clips & Tools

- Ready to use
- Secures items to the ground
- Ideal as pet tie-out
- Available at selected Bunnings stores only. Please check with your local store.

## **SECURES ITEMS TO THE GROUND**

Whites Fold-down Spiral Ground Anchor features a low profile ring that minimises obstructions when installed. It secures items to the ground and is ideal for playgrounds, camping and as pet tie-out.

Simply turn using downward presssure to screw into ground.

Available in highly visible orange colour.

| Code  | Product Description            | Colour |
|-------|--------------------------------|--------|
| 14217 | Fold-down Spiral Ground Anchor | Orange |