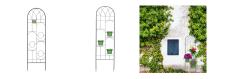

## Florentina 3-Pot Trellis

Plant Support / Obelisks & Trainers

- Robust powder-coated steel
- Light-weight and strong
- Easy to install

• Available at selected Bunnings stores only - Please check with your local store.

## **GARDEN FEATURE AND PLANT TRAINER**

Whites Florentina 3-Pot Trellis is a robust but lightweight decorative pot trellis.

Simply push the trellis feet into the soil and insert your favourite pots of flowers to add colour to your garden.

The trellis holds 3 pots and each pot-holder ring is 170mm diameter.

| Code  | Product Description      | Size           |
|-------|--------------------------|----------------|
| 18292 | Florentina 3-Pot Trellis | 1800mm x 519mm |