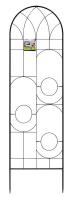

## Florentina 3-Pot Trellis

Plant Support / Obelisks & Trainers

- Robust powder-coated steel
- Light-weight and strong
- Easy to install

• Available at selected Bunnings stores only - Please check with your local store.

## **GARDEN FEATURE AND PLANT TRAINER**

Whites Florentina 3-Pot Trellis is a robust but lightweight decorative pot trellis.

Simply push the trellis feet into the soil and insert your favourite pots of flowers to add colour to your garden.

The trellis holds 3 pots and each pot-holder ring is 170mm diameter.

| Code  | Product Description      | Size           |
|-------|--------------------------|----------------|
| 18292 | Florentina 3-Pot Trellis | 1800mm x 519mm |