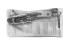

## **FG9 RING LATCH - HEAVY DUTY PACK**

Whites FG9 Ring Latch is a convenient way for locking gates. Featuring a screw-in 12mm ring latch and catch with chain, the pack includes:

- top through-post strap 16mm x 300mm thread length, 3 x nuts, 2 x washers and backing plate
- bottom through-post gudgeon 16mm x 300mm thread length, 2 x nuts and 2 x washers