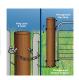

Also available in Drop Latch style.

For full installation instruction, click on the image in the photo gallery.

| Code  | Product Description  |
|-------|----------------------|
| 13784 | FG9 Ring Latch pack* |