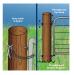

## **FG9 Drop Latch**

Fencing Solutions / Gates & Fittings

- · Gate pack for locking gates
- 12mm drop latch & eyelet, with chain
- Comes with top strap & bottom gudgeon
- Available at selected Bunnings South Australia & Victoria only.

## **FG9 DROP LATCH - HEAVY DUTY PACK**

Whites FG9 Drop Latch is a convenient way for locking gates. Featuring a screw-in 12mm drop latch and eyelet with chain, the pack includes:

- top through-post strap 16mm x 300mm thread length, 3 x nuts, 2 x washers and backing plate
- bottom through-post gudgeon 16mm x 300mm thread length, 2 x nuts and 2 x washers