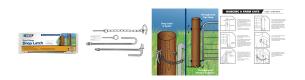

## FG4 Drop Latch

Fencing Solutions / Gates & Fittings

- Gate pack for locking gates
- 12mm drop latch & eyelet, with chain
- Comes with top strap & bottom gudgeon
- Available at selected Bunnings New South Wales & Queensland

## FG4 DROP LATCH - HEAVY DUTY LONG PACK

Whites FG4 Drop Latch is a convenient way for locking gates. Featuring a screw-in 12mm drop latch and eyelet with chain, the pack includes:

- top through-post strap 16mm x 400mm thread length, 3 x nuts, 2 x washers and backing plate
- bottom through-post gudgeon 16mm x 400mm thread length, 2 x nuts and 2 x washers

Also available in Ring Latch style.

For full installation instruction, click on the image in the photo gallery.

| Code  | Product Description  |
|-------|----------------------|
| 13783 | FG4 Drop Latch pack* |