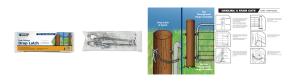

## FG20 DROP LATCH - FOR COLLARED GATES

Whites FG20 Drop Latch is made specifically for collared gates typically used in Western Australia.

Featuring a screw-in 12mm drop latch and eyelet with chain, the pack includes: top and bottom through-post hinge assemblies with 20mm x 400mm thread, 2 x nuts and washers. Each assembly comes with a U-shaped hinge and a nut and bolt.

Also available in Ring Latch style.

For full installation instruction, click on the image in the photo gallery.

| Code  | Product Description   |
|-------|-----------------------|
| 13789 | FG20 Drop Latch pack* |