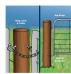

## FG2 RING LATCH - ECONOMY PACK

Whites FG2 Ring Latch is a convenient to lock gates. Featuring a screw-in 12mm ring latch and catch with chain, the pack includes top strap and 20mm bottom gudgeon.

Also available in Drop Latch style.

For full installation instruction, click on the image in the photo gallery.

| Code  | Product Description |
|-------|---------------------|
| 13780 | FG2 Ring Latch pack |