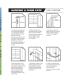

For full installation instruction, click on the image in the photo gallery.

| Code  | Product Description |
|-------|---------------------|
| 13780 | FG2 Ring Latch pack |