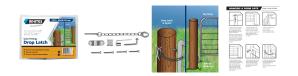

## **Product Data Sheet**

FG15 Drop Latch Fencing Solutions / Gates & Fittings

• Gate pack for locking gates

- 12mm drop latch & eyelet, with chain
- Comes with top strap & bottom gudgeon

• Available at selected Bunnings New South Wales, Queensland,

## FG15 DROP LATCH - MULTI-FIT PACK

Whites FG15 Drop Latch is a convenient way for locking gates. Featuring a screw-in 12mm drop latch and eyelet with chain, top strap and screw-on/weld-on gudgeon.

Also available in Ring Latch style.

For full installation instruction, click on the image in the photo gallery.

| Code  | Product Description   |
|-------|-----------------------|
| 13787 | FG15 Drop Latch pack* |

\* Available in New South Wales, Queensland, South Australia & Victoria only