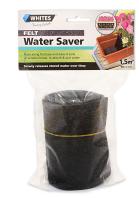

## **Felt Water Saver**

**Outdoor Essentials / Landscaper's Materials** 

- Saves water
- Suits all pot shapes and sizes
- Can be cut to desired length and shape
- Available in 1.5m roll
- Available at selected Bunnings stores only. Please check with your local store.

## **FELT WATER SAVER**

Whites Felt Water Saver slowly releases stored water over time as your plants require. Simply place along the base and sides of pots or window boxes to absorb and save water.

Easy to use - just trim to the desired length and shape.

Availabel in 1.5m rolls and is suitable for all pot shapes and sizes.

| Code  | Product Description     | Width |
|-------|-------------------------|-------|
| 18620 | Felt Water Saver - 1.5m | 90mm  |