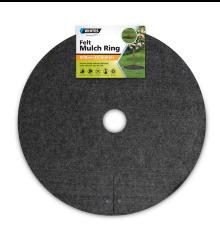

## **Felt Mulch Ring**

**Outdoor Essentials / Landscaper's Materials** 

- Prevents weeds without chemicals
- Ideal for gardens, lawns and pots
- Cut to shape and locks in moisture

## **FELT MULCH RING**

Whites Felt Mulch Ring creates a natural barrier against weeds while locking in moisture and reducing watering. It is easily trimmed to fit around the base of trees and shrubs or most pots and in-ground situations.