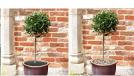

For a decorative finish and best results, remove lawn and 1cm of soil around the base of trees or shrubs then cover with your choice of mulch: wood-chip, gravel or pebbles.

| Code  | Product Description | Size  |
|-------|---------------------|-------|
| 18618 | Felt Mulch Ring     | 500mm |