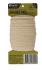

## **Enviro Tie**

**Plant Support / Plant Ties** 

- 100% biodegradable cotton
- Extra soft
- Knitted fabric for strength

## THE NATURAL ALTERNATIVE

Whites Enviro Tie is a soft and gentle plant tie for all occasions. Easy to use and handle, this 100% biodegradable cotton has strong knitted weave fabric, which offers excellent strength to secure all types of plants and shrubs in your garden with a minimum fuss. Extra soft, it's ideal for use as tomato ties. Also great for bundling and tying around the home, shed or for council clean ups.

Made in Australia from Australian cotton.

| Code  | Product Description | Length |
|-------|---------------------|--------|
| 18704 | Enviro Tie - Cotton | 40m    |