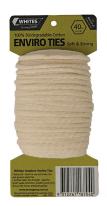

## **Enviro Tie**

**Plant Support / Plant Ties** 

- 100% biodegradable cotton
- Extra soft
- Knitted fabric for strength

## THE NATURAL ALTERNATIVE

Whites Enviro Tie is a soft and gentle plant tie for all occasions. Easy to use and handle, this 100% biodegradable cotton has strong knitted weave fabric, which offers excellent strength to secure all types of plants and shrubs in your garden with a minimum fuss. Extra soft, it's ideal for use as tomato ties. Also great for bundling and tying around the home, shed or for council clean ups.

Made in Australia from Australian cotton.

| Code  | Product Description | Length |
|-------|---------------------|--------|
| 18704 | Enviro Tie - Cotton | 40m    |