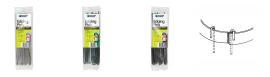

## **Edging Pins**

Garden Edging / Edging Pegs & Stakes

- Pins for securing and joining lawn edging
- Suits edging up to 150mm
- Available in Galvanised, Black or Green

## SECURE LAWN EDGING QUICKLY AND EASILY

Whites Edging Pins are designed to secure and join lawn edging strips up to 150mm wide.

Available in Galvanised, Black or Green finish to match different lawn edge strips, these pins are quick and easy to install. Simply tap in or push firmly to secure.