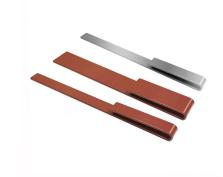

Garden Edging / Edging Pegs & Stakes

- Pegs for securing and joining lawn edging
- Robust steel peg
- Available in zinc plated or powder coated brown

## **SECURE LAWN EDGING QUICKLY AND EASILY**

Whites Edging Pegs are designed to secure and join lawn edging strips up to 100mm wide.

Available in zinc plated or powder coated brown finish to match different lawn edge strips, these pins are quick and easy to install. Simply tap in or push firmly to secure.

## 

| Code  | Product Description     | Size         |
|-------|-------------------------|--------------|
| 14222 | Edge Peg P/Coat - Brown | 270mm x 20mm |
| 14223 | Edge Peg P/Coat - Brown | 270mm x 40mm |
| 14224 | Edge Peg - Zinc         | 270mm x 20mm |