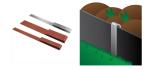

Garden Edging / Edging Pegs & Stakes

- Pegs for securing and joining lawn edging
- Robust steel peg
- Available in zinc plated or powder coated brown

## **SECURE LAWN EDGING QUICKLY AND EASILY**

Whites Edging Pegs are designed to secure and join lawn edging strips up to 100mm wide.

Available in zinc plated or powder coated brown finish to match different lawn edge strips, these pins are quick and easy to install. Simply tap in or push firmly to secure.