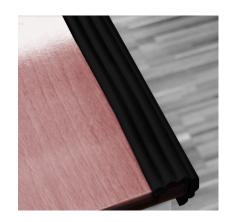

## **Edge Protection Ribbed**

**Building / Surface Protection** 

- Ideal for curved & straight edges
- Can be cut to required size
- Easy to install
- Adhere to clean surface
- Available in Bunnings New South Wales, Queensland and Victoria only. Please check with your local NSW, QLD or VIC store.

## **IDEAL FOR CURVED AND STRAIGHT EDGES**

Whites Edge Protection Ribbed features a ribbed design and self-adhesive backing that adheres to any clean surface, *such as concrete, timber and steel*.

It's ideal for curved and straight edges - use on garage walls and pillars as a bumper to protect car doors from dents and scratches.