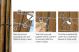

Instructions (as shown in photo gallery above):

- 1. Place tie around supporting wire and thread through screen.
- 2. Twist the two ends together evenly until the tie securely holds the screen in place.
- 3. Tuck the tie behind the screen for a neat finish. Beware of sharp ends.