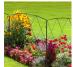

## **Diamond Edging Panel**

**Garden Edging / Edging Panels** 

- Ideal for flower beds, paths etc.
- Doubles as trellis
- Keep animals off your garden beds
- Modular add panels as needed
- Available at selected Bunnings only. Please check with your local store.

## **DOUBLES AS TRELLIS**

Whites Diamond Edging Panel is a decorative border ideal for flower beds along paths, driveways and in backyards, also doubles as trellis.

Modular; simply add or remove panels as needed using the interlocking end hooks.