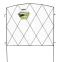

## **Diamond Edging Panel**

**Garden Edging / Edging Panels** 

- Ideal for flower beds, paths etc.
- Doubles as trellis
- Keep animals off your garden beds
- Modular add panels as needed
- Available at selected Bunnings only. Please check with your local store.

## **DOUBLES AS TRELLIS**

Whites Diamond Edging Panel is a decorative border ideal for flower beds along paths, driveways and in backyards, also doubles as trellis.

Modular; simply add or remove panels as needed using the interlocking end hooks.

Easy to install, simply push the steel legs firmly into the ground - no digging required

| Code  | Product Description  | Size      | Colour |
|-------|----------------------|-----------|--------|
| 14384 | Diamond Edging Panel | 60cm(W) x | Black  |
|       |                      | 70mm(H)   |        |