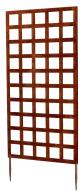

## **Designer Steel Plant Trainer - Square**

**Plant Support / Obelisks & Trainers** 

- Decorative garden trellis
- Contemporary design
- Natural weathered look

## **CONTEMPORARY GARDEN FEATURE AND PLANT TRAINER**

Whites Designer Steel Plant Trainer - Square is as beautiful as it is functional.

The natural weathered finish adds rustic charm to any garden whilst supporting climbing plants as a trainer.

Available in two designs: Square or **Diamond**.

| Code  | Product Description                   | Size      |
|-------|---------------------------------------|-----------|
| 18457 | Designer Steel Plant Trainer - Square | 1150x600m |