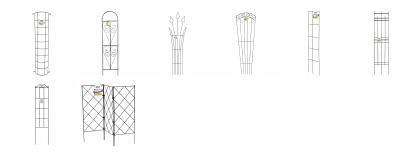

## **STYLISH PLANT TRAINERS**

Whites Decorative Plant Trainers allow you to personalise your garden to suit your taste. Choose your inspiration from our range of wire designs.

These plant trainers provide durable support for climbing plants whilst enhancing your garden. With its quick and easy set up, you can create practical features in minutes.

| Code  | Product Description       | Size         |
|-------|---------------------------|--------------|
| 18209 | Downpipe Plant Trainer    | 90cm x 28cm  |
| 18224 | Juliet Plant Trainer      | 120cm x 30cm |
| 18225 | Lotus Plant Trainer       | 130cm x 40cm |
| 18226 | Tuscan Plant Trainer      | 160cm x 46cm |
| 18227 | Ridged Wall Plant Trainer | 120cm x 27cm |
| 18228 | Seville Plant Trainer     | 150cm x 34cm |
| 18235 | Scroll Top Plant Trainer  | 95cm x 20cm  |
| 18236 | Trio Screen Plant Trainer | 50cm x 20cm  |