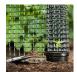

## **VERSATILE GARDEN MESH**

Whites Decorative Plastic Garden Mesh is ideal for tree guards, garden fencing, plant training and greenery protection.

Soft Green/White tones blend into your garden. It comes in 3m rolls with an aperture of 25mm x 25mm and available in two heights: 600mm and 900mm.

Made of polyethylene (PE) and with 300gsm thickness, it is UV stabilised for long life.

| Code  | Product Description               | Height |
|-------|-----------------------------------|--------|
| 15520 | Decorative Plastic Garden Mesh 3m | 600mm  |
| 15521 | Decorative Plastic Garden Mesh 3m | 900mm  |