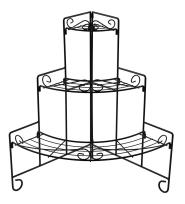

## **Product Data Sheet**

**Corner Plant Stand** Plant Support / Plant Stands

- Decorative scroll design
- Space saving & convenient
- Easy to assemble

## **DECORATIVE DISPLAY**

Whites Corner Plant Stand adds that decorative touch to showcase your potted plants.

- Decorative Display: Enhances any wall or corner
- Scroll Design: Elegant and ornamental
- Quick Connect: No tools required

| Code  | Product Description  | Height<br>mm | Width<br>mm | Depth<br>mm |
|-------|----------------------|--------------|-------------|-------------|
| 18196 | Plant Stand - Corner | 880          | 580         | 580         |