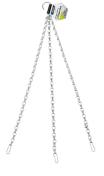

## **Chain Sets**

Plant Support / Hanging Basket Accessories

- 3 piece chain with sturdy clasps
- Top 'S' hook
- Quick and easy to use
- Strong and durable construction

## **ALL-PURPOSE - FOR INDOOR/OUTDOOR USE**

Whites 3pc Chain Set is an all purpose hanging basket chain set that will hang most hanging baskets effectively. With three even length chains with clasps, this chain set comes with a sturdy 'S' top hook that will keep most hanging baskets stable.

| Code  | Product Description                    | Size  |
|-------|----------------------------------------|-------|
| 18190 | Hanging Basket Chain Set - Zinc Plated | 460mm |
| 18192 | Hanging Basket Chain Set - Black       | 460mm |