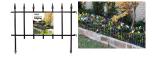

## **Brunswick Panel Edging**

**Garden Edging / Edging Panels** 

- Ideal for flower beds, paths and driveways
- Modular add or remove panels as needed
- Helps keep animals off flower beds

## **DECORATIVE HERITAGE STYLE**

Whites Brunswick Panel Edging is a decorative, modular panel ideal for flower beds along paths, driveways and in backyards. The heritage style finial adds a decorative touch while the popular black finish is discreet allowing the full colour of your plants to show through.

## Easy to install:

- o simply push the two steel legs firmly into the ground no digging required
- the modular built-in hook system means you can add extra panels in straight runs or at angle

| Code  | Product Description            | Size          |
|-------|--------------------------------|---------------|
| 14359 | Brunswick Panel Edging - Black | 560mm x 460mm |