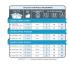

Can also be used as decorative mulch or for water features.

Pebbles are roughly 35-50mm in size and available in 15kg bags.

| Code  | Product Description | Size    |
|-------|---------------------|---------|
| 31025 | Bright White - 15kg | 35-50mm |

## Handy Hints:

- We recommend placing Whites Bright White Pebbles to a depth of 60mm. At this depth, you will require approx. 8 bags per square metre, or approx. 36 bags per 5 square metres.
- When used with Whites Gabion Rock Box, you will require 4 bags.