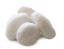

## **Bright White**

/ Aust only

- Clean, white and fresh look
- Excellent as a contrast stone
- Ideal for gardens, and border edging
- Great as a decorative mulch
- Use with Whites Gabion Rock Box as a garden feature
- Available at selected Bunnings stores only. Please check with your local store.

## ADD CONTRAST TO YOUR GARDEN

Whites Bright White Pebbles are clean, fresh looking stones ideal as contrasting stones in gardens, paths and for border edging.

Team up with Whites Gabion Rock Box to create a distinctive garden feature for decks, gardens and paths.

Can also be used as decorative mulch or for water features.

Pebbles are roughly 35-50mm in size and available in 15kg bags.

| Code  | Product Description | Size    |
|-------|---------------------|---------|
| 31025 | Bright White - 15kg | 35-50mm |