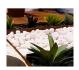

## ADD CONTRAST TO YOUR GARDEN

Whites Bright White Pebbles are clean, fresh looking stones ideal as contrasting stones in gardens, paths and for border edging.

Team up with Whites Gabion Rock Box to create a distinctive garden feature for decks, gardens and paths.

Can also be used as decorative mulch or for water features.

Pebbles are roughly 35-50mm in size and available in 15kg bags.

| Code  | Product Description | Size    |
|-------|---------------------|---------|
| 31025 | Bright White - 15kg | 35-50mm |