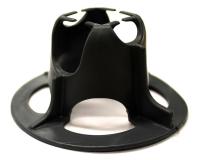

## SUPPORT FOR REINFORCING MESH

Whites Bar Chairs simply clip into place to support reo bar and mesh when pouring concrete. Sturdy and durable, these plastic bar chairs are ideal for supporting reinforcing mesh when pouring concrete.

Featuring a convenient clip-on system, they are quick and easy to use and unwanted movement is eliminated.

Available in two sizes to suit various mesh heights. Packs of 20 or packs of 100 for DIY and Trade use.