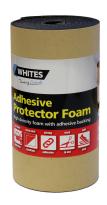

## **Adhesive Protector Foam**

**Building / Surface Protection** 

- · High-density foam
- Strong adhesive backing
- Easy to cut to size and shape

## **GREAT FOR CAR DOOR PROTECTION IN TIGHT GARAGES**

Whites Adhesive Protector Foam is a high-density foam roll with an adhesive backing. It adheres to any smooth, clean surface, such as concrete, timber and steel.

It's ideal for use on garage walls and pillars as a bumper to protect car doors from dents and scratches.

With a thickness of 4mm, it's also suitable for floors as anti-skid and surface protection.

Made from recycled material.